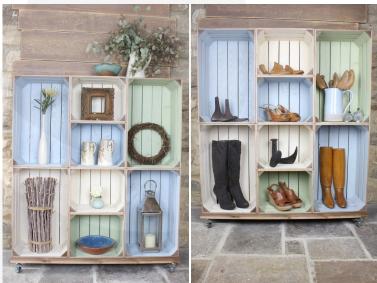

## **Colour Burst Displays**

The different dimensions allow you to build your colourful crate wall in the most awkward of spaces. From under stairs to in-between cabinets, the versatility of these crates has proved very popular indeed. Crate walls are ideally built with the small 300mm and large 600mm sizes. You can build with this 500mm size as well but you will find these walls are more irregular.

Beautiful mobile colour burst crate merchandise displays are available in a selection of configurations in our <u>Crate Display category.</u> You can, however build you own mobile colour burst displays by purchasing the <u>Base and Casters</u> and selecting your own combination. We definitely recommend building your mobile displays with the small and large crate sizes. For a more classically rustic display you may prefer our <u>Rustic Brown Crate</u>.