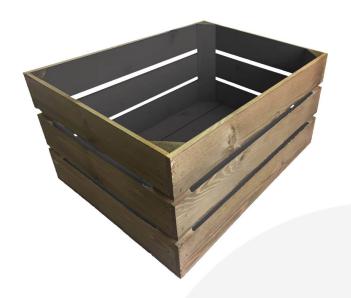

# AMBERLEY GREY COLOUR BURST CRATE 500X370X250

**SKU:** CR500370250RB-AG

- £51.42 Excl. VAT
  - Solid design built to last
  - Two tone Bursting with colour (wide range of colours available)
  - Standard size great capacity
  - FSC Redwood great ecological credentials
  - Rustic brown external finish a classic look
  - Stackable option for extra stability

#### **AMBERLEY GREY COLOUR BURST CRATE 500X370X250**

This Amberley Grey Colour Burst Crate 500x370x250 is available in 2 further sizes and a wide range of colour options\*. These crates are rustic brown on the outside and bursting with Amberley Grey inside. You can truly add a blaze of colour to your kitchen, office or bedroom. They have been used as smart storage solutions, book cases, shelves for clothes and even colourful shop displays. With a rustic wooden look to the outside they are literally bursting with colour on the inside.

### **ADDITIONAL INFORMATION**

Weight 2.98 kg

**Dimensions**  $500 \times 370 \times 250 \text{ mm}$ 

**Colour** Rustic Brown, Amberley Grey

**Wood** Redwood

Range Colour Burst™

**Finish** Painted, Stained

Options & Features Two Tone