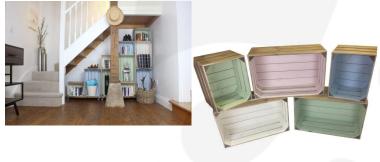

## **Colour Burst Displays**

The different dimensions allow you to build your colourful crate wall in the most awkward of spaces. From under stairs to in-between cabinets, the versatility of these crates has proved very popular indeed. Crate walls are ideally built with the small 300mm and large 600mm sizes. You can build with this 500mm size as well but you will find these walls are more irregular.

Beautiful mobile colour burst crate merchandise displays are available in a selection of configurations in our <u>Crate Display category.</u> You can, however build you own mobile colour burst displays by purchasing the <u>Base and Casters</u> and selecting your own combination. We definitely recommend building your mobile displays with the small and large crate sizes. For a more classically rustic display you may prefer our <u>Rustic Brown Crate</u>.