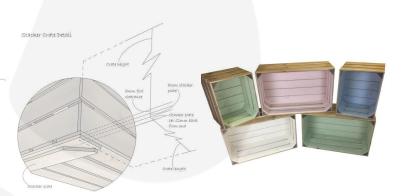

## **Colour Burst Displays**

Beautiful mobile colour burst crate merchandise displays are available in a selection of configurations in our <a href="Crate Display category">Crate Display category</a>. You can build you own mobile colour burst displays by purchasing the <a href="Base and Casters">Base and Casters</a> and selecting your own combination. For a more classically rustic display you may prefer our <a href="Rustic Brown">Rustic Brown</a> <a href="Crate">Crate</a>.