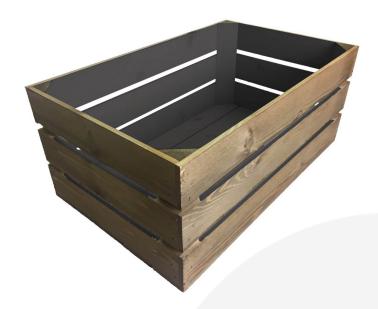

# AMBERLEY GREY COLOUR BURST CRATE 600X370X250

**SKU:** CR600370250RB-AG **£54.00 Excl. VAT** 

- Solid design built to last
- Two tone Bursting with colour (wide range of colours available)
- Extra large even greater capacity
- FSC Redwood great ecological credentials
- Rustic brown external finish a classic look
- Stackable option for extra stability

#### **AMBERLEY GREY COLOUR BURST CRATE 600X370X250**

This Amberley Grey Colour Burst Crate 600x370x250 is available in 2 further sizes\* and a wide range of colours. These crates are rustic brown on the outside and bursting with colour inside. You can truly add a blaze of colour to your kitchen, office or bedroom. They have been used as smart storage solutions, book cases, shelves for clothes and even colourful shop displays. With a rustic wooden look to the outside they are literally bursting with colour on the inside.