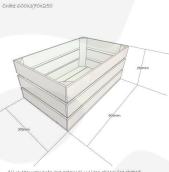

### **ADDITIONAL INFORMATION**

Weight 3.25 kg

**Dimensions**  $600 \times 370 \times 250 \text{ mm}$ 

**Colour** Rustic Brown, Amberley Grey

Wood Redwood

Range Colour Burst™

**Finish** Painted, Stained

Options & Features Two Tone