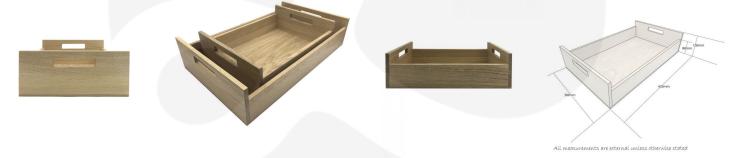

## **GALLERY IMAGES**

Oak Tray with Integrated Raised Handles | 425x310x128

### **ADDITIONAL INFORMATION**

| Weight             | 1.89 kg            |
|--------------------|--------------------|
| Dimensions         | 425 × 310 × 128 mm |
| Wood               | Oak                |
| Finish             | Painted, Lacquered |
| Range              | Colour Burst™      |
| Colour             | Amberley Grey      |
| Options & Features | Two Tone           |
| Compartments       | 1 Compartment      |