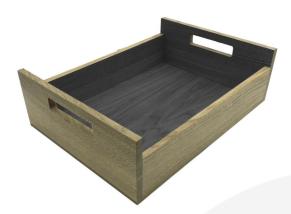

## AMBERLEY GREY COLOUR BURST OAK TRAY WITH RAISED INTEGRATED HANDLES 425X310X128

**SKU:** BXOAKRH425310128NAT-AG **£92.70 Excl. VAT** 

- Highest quality finish for high end presentation
- Solid oak very robust for continuous use
- Colour Burst eye catching two tone colours
- Lacquered finish protecting the oak
- Integrated handles for easy carry

# AMBERLEY GREY COLOUR BURST OAK TRAY WITH RAISED INTEGRATED HANDLES 425X310X128

The Amberley Grey Colour Burst Oak Tray with Raised Integrated handles 425x310x128 is high quality stand alone sturdy oak tray. It is also one of a set of two, two tone Amberley Grey trays. The other one is larger and this one sits within it:

#### Amberley Grey Colour Burst Oak Tray with Raised Integrated handles 580x360x128

The raised integrated handles allow for an easier carry and less interference with the trays contents.

We build these trays from 12mm sustainable oak so this is not only a beautiful but very robust product. It is beautifully finished in a food grade lacquer on the exterior with a wide range of colours on the inside.