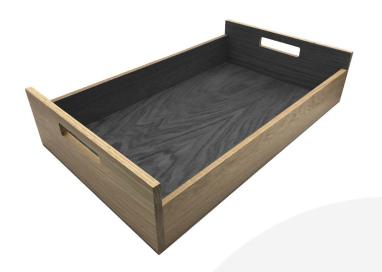

## AMBERLEY GREY COLOUR BURST OAK TRAY WITH RAISED INTEGRATED HANDLES 580X360X128

**SKU:** BXOAKRH580360128NAT-AG **£139.13 Excl. VAT** 

- Highest quality finish for high end presentation
- Solid oak very robust for continuous use
- Colour Burst eye catching two tone colours
- Lacquered finish protecting the oak
- Integrated handles for easy carry

## AMBERLEY GREY COLOUR BURST OAK TRAY WITH RAISED INTEGRATED HANDLES 580X360X128

The Amberley Grey Colour Burst Oak Tray with Raised Integrated handles 580x360x128 is high quality stand alone sturdy oak tray. It is also one of a set of two, two tone Amberley Grey trays. The other one is smaller and sits with this one:

Amberley Grey Colour Burst Oak Tray with Raised Integrated handles 425x310x128

The raised integrated handles allow for an easier carry and less interference with the trays contents.

We build these trays from 12mm sustainable oak so this is not only a beautiful but very robust product. It is beautifully finished in a food grade lacquer on the exterior with a wide range of colours on the inside.