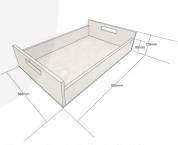

## AMBERLEY GREY COLOUR BURST OAK TRAY WITH RAISED INTEGRATED HANDLES 580X360X128

The Amberley Grey Colour Burst Oak Tray with Raised Integrated handles 580x360x128 is high quality stand alone sturdy oak tray. It is also one of a set of two, two tone Amberley Grey trays. The other one is smaller and sits with this one:

Amberley Grey Colour Burst Oak Tray with Raised Integrated handles 425x310x128

The raised integrated handles allow for an easier carry and less interference with the trays contents.

We build these trays from 12mm sustainable oak so this is not only a beautiful but very robust product. It is beautifully finished in a food grade lacquer on the exterior with a wide range of colours on the inside.