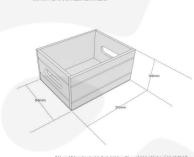

The internal dimensions are 216x150x100.

If you prefer something a little more traditional you may like our <u>Rustic Condiment Box 216x166x103</u>

## **ADDITIONAL INFORMATION**

Weight 0.39 kg

**Dimensions**  $216 \times 166 \times 103 \text{ mm}$ 

**Colour** Amberley Grey

Wood Redwood

What it holds Condiments

**Compartments** 1 Compartment

Handle Integrated