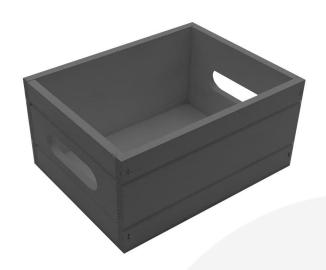

## AMBERLEY GREY CONDIMENT BOX 216X166X103

**SKU:** BXREDH216166103AG

£13.85 Excl. VAT

- Multi functional for condiments & other table accessories
- Range of colours match your designs
- V-grooved sides & ends tactile & stylish
- Integrated hand holds for ease of carrying

## **AMBERLEY GREY CONDIMENT BOX 216X166X103**

This Painted Amberley Grey Condiment Box 216x166x103 is a very attractive and functional condiment holder. It takes the form of a mini crate with two integrated hand holds on either end. The design includes two parallel V grooves down each side and end. It is available in a range of colours and is a very practical and stylish addition to any table.