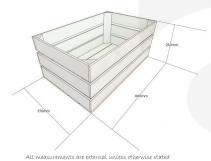

## **ADDITIONAL INFORMATION**

| Weight     | 3.25 kg            |
|------------|--------------------|
| Dimensions | 600 × 370 × 250 mm |
| Colour     | Amberley Grey      |
| Wood       | Redwood            |
| Finish     | Painted            |