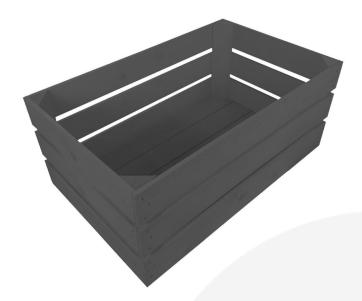

## AMBERLEY GREY CRATE 600X370X250

### AMBERLEY GREY CRATE 600X370X250

This colourful Amberley Grey painted Crate 600x370x250 is available in a range of colours and 2 further sizes\*. You can add practicality and colourful style to your kitchen, office or bedroom. You can use them as smart storage solutions, book cases, shelves for clothes and even shop displays. With a brilliant colourful look they complement a colourful and jolly design.