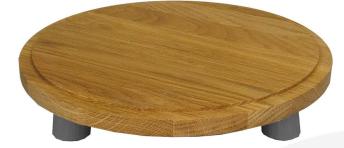

## AMBERLEY GREY DIPPED OAK MILKING STOOL 290DX70

The Amberley Grey Dipped Oak Milking Stool 290Dx70 riser is a beautifully colourful way to present food in cafes and at the farmers market. They are perfect for display of cakes, pies, panini's and the like. Amberley Grey Dipped Oak Milking Stools are also used in the home to present fresh morning pastry or add more space and dimension to your kitchen. The undipped oak is finished in food grade oil.

The Amberley Grey Dipped Oak Milking Stool is 290mm in diameter and available in another 2 sizes:

- Large 210mm Amberley Grey Dipped Oak Milking Stool
- Medium 140mm Amberley Grey Dipped Oak Milking Stool