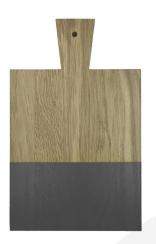

## AMBERLEY GREY DIPPED OAK PADDLE BOARD 300X200X18

**SKU:** PDOAK19730018DIP-AG **£29.17 Excl. VAT** 

- Solid Oak robust design
- Clean lines a contemporary look
- Vibrant colours brighten up any display
- Ergonomic handle for ease of use

## **AMBERLEY GREY DIPPED OAK PADDLE BOARD 300X200X18**

The small Amberley Grey Dipped Oak Paddle Board 300x200x18 is a beautifully colourful display or sharing platter. The small Amberley Grey Dipped Oak Paddle Board has a retro style handle with ample serving space. All boards come with a small hole in the handle for easy hanging.

## Available in 3 sizes:

- Small Amberley Grey 300mm x 200mm x 18mm (this one)
- Medium Amberley Grey 400mm x 200mm x 18mm
- Large Amberley Grey 500mm x 200mm x 18mm