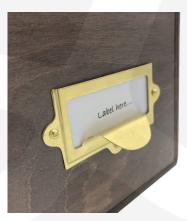

## AMBERLEY GREY DOUBLE BREAD BIN WITH WOOD DRAWERS & TICKET HANDLES 335X310X170

**SKU:** BBPLY335310170AG-BST **£149.86 Excl. VAT** 

- Double bread bin great capacity
- Ticket handles clearly label your contents
- Solid design for everyday use
- Choice of glorious Cotswold colours match your style