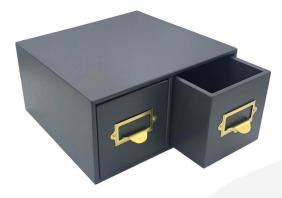

## AMBERLEY GREY DOUBLE BREAD BIN WITH WOOD DRAWERS & TICKET HANDLES 335X310X170

**SKU:** BBPLY335310170AG-BST **£149.86 Excl. VAT** 

- Double bread bin great capacity
- Ticket handles clearly label your contents
- Solid design for everyday use
- Choice of glorious Cotswold colours match your style

## AMBERLEY GREY DOUBLE BREAD BIN WITH WOOD DRAWERS & TICKET HANDLES 335X310X170

The Amberley Grey Painted Double Bread Bin with Wood Drawers & Ticket Handles is part of our Mix & Match Bread Bin range. They are a great way to lighten up your display or kitchen. Don't me fooled by the name these Bread Bins are multipurpose. Why not use them in the office or bedroom to declutter and brighten up the space.