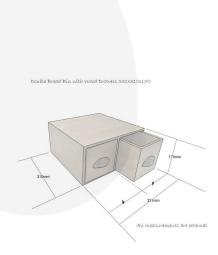

## ADDITIONAL INFORMATION

| Weight              | 4.7 kg             |
|---------------------|--------------------|
| Dimensions          | 335 × 310 × 170 mm |
| Wood                | Plywood            |
| Colour              | Amberley Grey      |
| Additional Material | Metal              |
| Finish              | Painted            |