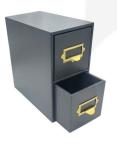

## AMBERLEY GREY DOUBLE BREAD BIN WITH WOOD DRAWERS & TICKET HANDLES 335X310X170

**SKU:** BBPLY335310170AG-BST **£149.86 Excl. VAT** 

- Double bread bin great capacity
- Ticket handles clearly label your contents
- Solid design for everyday use
- Choice of glorious Cotswold colours match your style

## AMBERLEY GREY DOUBLE BREAD BIN WITH WOOD DRAWERS & TICKET HANDLES 335X310X170

The Amberley Grey Painted Double Bread Bin with Wood Drawers & Ticket Handles is part of our Mix & Match Bread Bin range. They are a great way to lighten up your display or kitchen. Don't me fooled by the name these Bread Bins are multipurpose. Why not use them in the office or bedroom to declutter and brighten up the space.