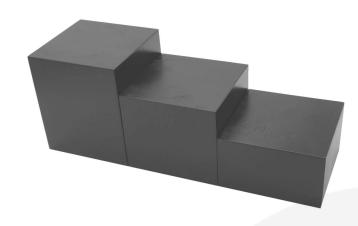

## **AMBERLEY GREY PINE 3 BLOCK RISER SET 140X140**

The Amberley Grey Painted Pine 3 Block Riser Set 140x140 is made up of 3 painted block risers:

- Amberley Grey Pine Block Riser 140x140x80
- Amberley Grey Pine Block Riser 140x140x120
- Amberley Grey Pine Block Riser 140x140x160

The different sizes allow you to build an attractive rising display. They are incredibly versatile and available in a selection of colours.