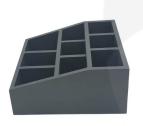

## AMBERLEY GREY PINE 3-TIER 9 COMPARTMENT CUTLERY & CONDIMENT HOLDER 305X305X140

**SKU:** CU9-305305140AG **£71.97 Excl. VAT** 

- 3 tier 9 compartments plenty of space
- Wide range of colours match your style
- Robust design suitable for everyday use

## AMBERLEY GREY PINE 3-TIER 9 COMPARTMENT CUTLERY & CONDIMENT HOLDER 305X305X140

This Amberley Grey Painted Pine 3-Tier 9 Compartment Cutlery & Condiment Holder 305x305x140 has tons of space for your sauces, cutlery and other condiments. It is robustly made from 12mm pine.