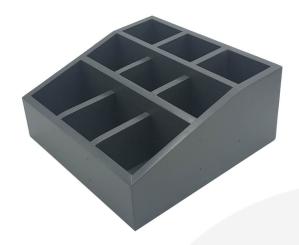

## AMBERLEY GREY PINE 3-TIER 9 COMPARTMENT CUTLERY & CONDIMENT HOLDER 305X305X140

**SKU:** CU9-305305140AG **£71.97 Excl. VAT** 

- 3 tier 9 compartments plenty of space
- Wide range of colours match your style
- Robust design suitable for everyday use

## AMBERLEY GREY PINE 3-TIER 9 COMPARTMENT CUTLERY & CONDIMENT HOLDER 305X305X140

This Amberley Grey Painted Pine 3-Tier 9 Compartment Cutlery & Condiment Holder 305x305x140 has tons of space for your sauces, cutlery and other condiments. It is robustly made from 12mm pine.