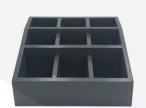

## AMBERLEY GREY PINE 3-TIER 9 COMPARTMENT CUTLERY & CONDIMENT HOLDER 305X305X140

**SKU:** CU9-305305140AG **£71.97 Excl. VAT** 

- 3 tier 9 compartments plenty of space
- Wide range of colours match your style
- Robust design suitable for everyday use

## AMBERLEY GREY PINE 3-TIER 9 COMPARTMENT CUTLERY & CONDIMENT HOLDER 305X305X140

This Amberley Grey Painted Pine 3-Tier 9 Compartment Cutlery & Condiment Holder 305x305x140 has tons of space for your sauces, cutlery and other condiments. It is robustly made from 12mm pine.

## **ADDITIONAL INFORMATION**

**Dimensions**  $305 \times 305 \times 140 \text{ mm}$ 

**Wood** Pine

**Compartments** 9 Compartments

**Colour** Amberley Grey

Finish Painted