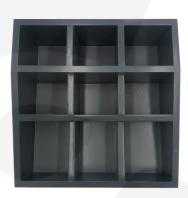

## AMBERLEY GREY PINE 3-TIER 9 COMPARTMENT CUTLERY & CONDIMENT HOLDER 305X305X140

**SKU:** CU9-305305140AG **£71.97 Excl. VAT** 

- 3 tier 9 compartments plenty of space
- Wide range of colours match your style
- Robust design suitable for everyday use

## AMBERLEY GREY PINE 3-TIER 9 COMPARTMENT CUTLERY & CONDIMENT HOLDER 305X305X140

This Amberley Grey Painted Pine 3-Tier 9 Compartment Cutlery & Condiment Holder 305x305x140 has tons of space for your sauces, cutlery and other condiments. It is robustly made from 12mm pine.

## **ADDITIONAL INFORMATION**

**Dimensions**  $305 \times 305 \times 140 \text{ mm}$ 

**Wood** Pine

**Compartments** 9 Compartments

**Colour** Amberley Grey

Finish Painted