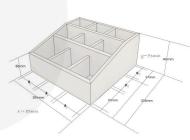

## AMBERLEY GREY PINE 3-TIER 9 COMPARTMENT CUTLERY & CONDIMENT HOLDER 305X305X140

**SKU:** CU9-305305140AG **£71.97 Excl. VAT** 

- 3 tier 9 compartments plenty of space
- Wide range of colours match your style
- Robust design suitable for everyday use

## AMBERLEY GREY PINE 3-TIER 9 COMPARTMENT CUTLERY & CONDIMENT HOLDER 305X305X140

This Amberley Grey Painted Pine 3-Tier 9 Compartment Cutlery & Condiment Holder 305x305x140 has tons of space for your sauces, cutlery and other condiments. It is robustly made from 12mm pine.

## **ADDITIONAL INFORMATION**

**Dimensions**  $305 \times 305 \times 140 \text{ mm}$ 

**Wood** Pine

**Compartments** 9 Compartments

**Colour** Amberley Grey

Finish Painted