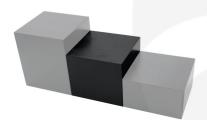

## AMBERLEY GREY PINE BLOCK RISER 140X140X120

This Amberley Grey Pine Block Riser 140x140x120 is the middle in a <u>set of 3 Amberley Grey pine block risers</u>. Made in pine and available in a selection of colours these risers are great for displaying merchandise. The other sizes in the set are:

- <u>Amberley Grey Pine Block Riser 140x140x80</u>
- Amberley Grey Pine Block Riser 140x140x120 (this one)
- <u>Amberley Grey Pine Block Riser 140x140x160</u>