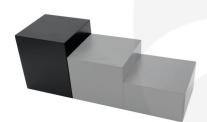

## AMBERLEY GREY PINE BLOCK RISER 140X140X160

This Amberley Grey Painted Pine Block Riser 140x140x160 is the largest in a <u>set of 3 Amberley Grey pine block</u> <u>risers</u>. Made in pine and available in a selection of colours these risers are great for displaying merchandise. The other sizes in the set are:

- <u>Amberley Grey Pine Block Riser 140x140x80</u>
- <u>Amberley Grey Pine Block Riser 140x140x120</u>
- Amberley Grey Pine Block Riser 140x140x160 (This one)