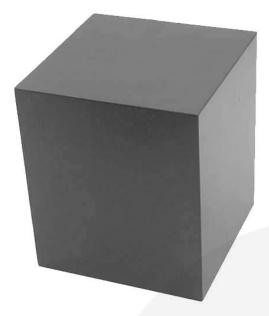

## AMBERLEY GREY PINE BLOCK RISER 140X140X160

**SKU:** RBPIN140140160AG **£35.01 Excl. VAT** 

- Chunky design very robust
- Range of colours match your designs
- Part of a set of 3 customise your display

## AMBERLEY GREY PINE BLOCK RISER 140X140X160

This Amberley Grey Painted Pine Block Riser 140x140x160 is the largest in a <u>set of 3 Amberley Grey pine block</u> <u>risers</u>. Made in pine and available in a selection of colours these risers are great for displaying merchandise. The other sizes in the set are: