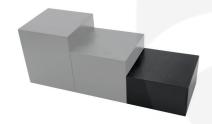

## **AMBERLEY GREY PINE BLOCK RISER 140X140X80**

This Amberley Grey Painted Pine Block Riser 140x140x80 is the lowest in a <u>set of 3 Amberley Grey pine block</u> <u>risers</u>. Made in pine and available in a selection of colours these risers are great for displaying merchandise. The other sizes in the set are:

- Amberley Grey Pine Block Riser 140x140x80 (this one)
- Amberley Grey Pine Block Riser 140x140x120
- Amberley Grey Pine Block Riser 140x140x160