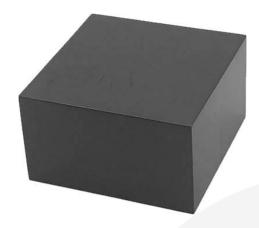

## AMBERLEY GREY PINE BLOCK RISER 140X140X80

**SKU:** RBPIN14014080AG **£21.06 Excl. VAT** 

- Chunky design very robust
- Range of colours match your designs
- Part of a set of 3 customise your display

## **AMBERLEY GREY PINE BLOCK RISER 140X140X80**

This Amberley Grey Painted Pine Block Riser 140x140x80 is the lowest in a <u>set of 3 Amberley Grey pine block</u> <u>risers</u>. Made in pine and available in a selection of colours these risers are great for displaying merchandise. The other sizes in the set are: