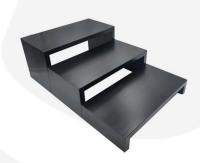

## AMBERLEY GREY PINE SQUARE BRIDGE RISER 350X180X180

This quality Painted Amberley Grey Pine Square Riser 350x180x180 is perfect for displaying top quality products. This riser is the tallest in the set. The set consists of:

- Tall Painted Amberley Grey Pine Square Bridge Riser 350x180x180 (this one)
- Medium Painted Amberley Grey Pine Square Bridge Riser 350x180x120
- Short Painted Amberley Grey Pine Square Bridge Riser 350x180x60