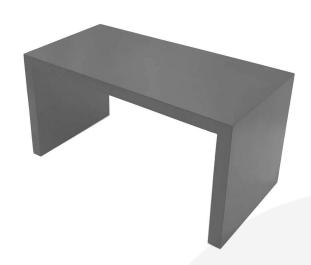

## AMBERLEY GREY PINE SQUARE BRIDGE RISER 350X180X180

**SKU:** RSPIN350180180AG **£51.74 Excl. VAT** 

- Solid Design robust enough for everyday
- Part of a modular system build to your own design
- Selection of colours match your style

## AMBERLEY GREY PINE SQUARE BRIDGE RISER 350X180X180

This quality Painted Amberley Grey Pine Square Riser 350x180x180 is perfect for displaying top quality products. This riser is the tallest in the set. The set consists of:

## **ADDITIONAL INFORMATION**

**Dimensions**  $350 \times 180 \times 180 \text{ mm}$ 

**Wood** Pine

**Colour** Amberley Grey

**Mobility** Static

**Number of Tiers** 1-Tier

**Location** Counter Top

Finish Painted