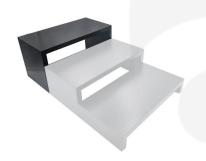

## AMBERLEY GREY PINE SQUARE BRIDGE RISER 350X180X180

This quality Painted Amberley Grey Pine Square Riser 350x180x180 is perfect for displaying top quality products. This riser is the tallest in the set. The set consists of:

- Tall Painted Amberley Grey Pine Square Bridge Riser 350x180x180 (this one)
- Medium Painted Amberley Grey Pine Square Bridge Riser 350x180x120
- Short Painted Amberley Grey Pine Square Bridge Riser 350x180x60