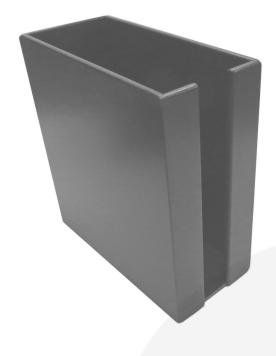

## AMBERLEY GREY PLY CUP & LID HOLDER 283X132X300

**SKU:** CU1-132300283AG **£33.87 Excl. VAT** 

- 300mm tall great capacity
- Sustainable timber great ecological credentials
- Front slot easy access
- Range of jolly colours
- FSC Ply great ecological credentials

## AMBERLEY GREY PLY CUP & LID HOLDER 283X132X300

The Amberley Grey painted Ply Cup & Lid Holder 283x132x300 is essential for helping customers help themselves. Keeping the service area tidy they also come in a range of colours to match your style.