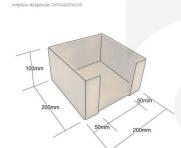

## **ADDITIONAL INFORMATION**

**Dimensions**  $200 \times 200 \times 100 \text{ mm}$ 

**Colour** Amberley Grey

**Wood** Plywood

Napkin Space 182 x 182

What it holds Napkins