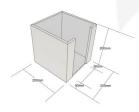

## **GALLERY IMAGES**

Napkín Holder | 200x200x200

All measurements are external unless otherwise stated

## **ADDITIONAL INFORMATION**

Weight 1.05 kg

**Dimensions**  $200 \times 200 \times 200 \text{ mm}$ 

**Colour** Amberley Grey

**Wood** Plywood

Napkin Space 182 x 182

**Finish** Painted

What it holds Napkins