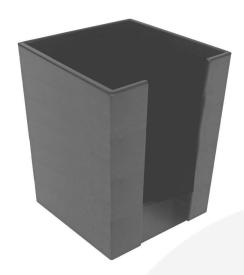

## AMBERLEY GREY PLY NAPKIN HOLDER 200X200X200

**SKU:** NHPLY200200200AG **£28.34 Excl. VAT** 

- 200mm tall great capacity
- Selection of colours match your scheme

## **AMBERLEY GREY PLY NAPKIN HOLDER 200X200X200**

The Amberley Grey Painted Ply Napkin Holder 200x200x200 is suitable for 180mm square napkins.

The access slot is 100mm wide allowing easy access.

The napkin holder is available in a great range of colours to match your designs. If you prefer something a little more rustic then you may like the <u>Rustic Ply Napkin Holder 200x200x200</u>