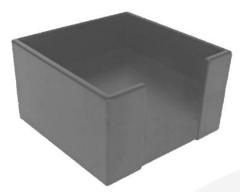

## AMBERLEY GREY PLY NAPKIN HOLDER 220X220X100

**SKU:** NHPLY220220100AG **£28.28 Excl. VAT** 

- 100mm tall very easy access
- Sustainable birch ply great ecological credentials

## AMBERLEY GREY PLY NAPKIN HOLDER 220X220X100

The Amberley Grey Painted Ply Napkin Holder 220x220x100 is suitable for 200mm square napkins.

The access slot is 120mm wide providing ease of access

The napkin holder is available in a selection of classic colours to match your designs.

## **ADDITIONAL INFORMATION**

| Dimensions    | $220\times220\times100~\text{mm}$ |
|---------------|-----------------------------------|
| Colour        | Amberley Grey                     |
| Wood          | Plywood                           |
| Napkin Space  | 202 x 202                         |
| Compartments  | 1 Compartment                     |
| What it holds | Napkins                           |
| Finish        | Painted                           |