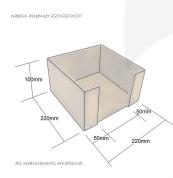

## AMBERLEY GREY PLY NAPKIN HOLDER 220X220X100

**SKU:** NHPLY220220100AG **£28.28 Excl. VAT** 

- 100mm tall very easy access
- Sustainable birch ply great ecological credentials

## AMBERLEY GREY PLY NAPKIN HOLDER 220X220X100

The Amberley Grey Painted Ply Napkin Holder 220x220x100 is suitable for 200mm square napkins.

The access slot is 120mm wide providing ease of access

The napkin holder is available in a selection of classic colours to match your designs.

## **ADDITIONAL INFORMATION**

| Dimensions    | $220\times220\times100~\text{mm}$ |
|---------------|-----------------------------------|
| Colour        | Amberley Grey                     |
| Wood          | Plywood                           |
| Napkin Space  | 202 x 202                         |
| Compartments  | 1 Compartment                     |
| What it holds | Napkins                           |
| Finish        | Painted                           |