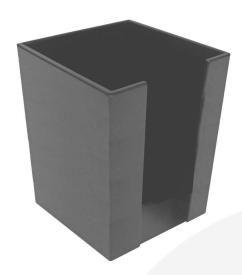

## AMBERLEY GREY PLY NAPKIN HOLDER 220X220X200

**SKU:** NHPLY220220200AG **£30.63 Excl. VAT** 

- 200mm tall great capacity
- Selection of colours match your scheme

## **AMBERLEY GREY PLY NAPKIN HOLDER 220X220X200**

The Amberley Grey Painted Ply Napkin Holder 220x220x200 is suitable for 200mm square napkins.

The access slot is 120mm wide allowing easy access.

The napkin holder is available in a great range of colours to match your designs.