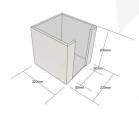

## **GALLERY IMAGES**

Napkín Holder | 220x220x200

All measurements are external unless otherwise stated

## **ADDITIONAL INFORMATION**

**Dimensions**  $220 \times 220 \times 200 \text{ mm}$ 

**Colour** Amberley Grey

**Wood** Plywood

Napkin Space 202 x 202

**Compartments** 1 Compartment

What it holds Napkins

Finish Painted