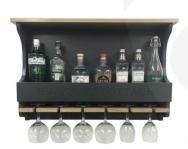

# AMBERLEY GREY SHAKER STYLE PERSONALISED 6 GLASS DRINKS RACK 812X141X528

**SKU:** BRWOAK812141528AG **£196.88 Excl. VAT** 

- FREE Engraving make it truly yours
- Shaker Style timeless & classic look
- Cotswold Amberley Grey cool anthracite look
- Sustainable oak great ecological credentials
- 6 glasses & 8 bottles plenty of capacity
- Sturdy oak top shelf greater capacity
- Wall mounted Convenient positioning

# **AMBERLEY GREY SHAKER STYLE PERSONALISED 6 GLASS DRINKS RACK 812X141X528**

Our Cotswold Amberley Grey Shaker Style Personalised 6 Glass Drinks Rack is a beautiful addition to your home. We manufacture it with sustainably sourced materials so you can be sure of its great ecological credentials.

A sturdy shelf will secure your bottles below which is a solid oak rack to hang your glasses. On the top sits a solid oak shelf for books or ornaments or perhaps even more bottles. The drinks rack comes complete with fixings for the wall.

### A wine rack with incredible capacity

Supporting 6 large glasses and containing at least 8 good sized bottles this Amberley Grey wall mounted rack is as practical as it is beautiful.

If your after something a little more compact then the <u>Amberley Grey Shaker Style Personalised 4 Glass Drinks</u> Rack 572x141x528 maybe just what you're after.

What it holds Beer & Wine Bottles. Beer & Wine Glasses

**Wood** Oak

**Capacity** 6 Glasses, 8 Bottles

MADE IN UK

Finish Painted