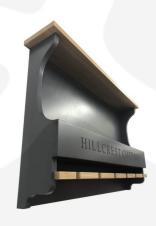

#### A Customised Wine rack for that personal touch

We offer free personalisation. We don't limit the characters however do bare in mind the more characters the smaller the font. You can customise it to whatever your poison. Be it a *Gin and Tonic* or *Wine Time* or maybe even your family or household name. This personalisation makes it the perfect homemaking or wedding gift.