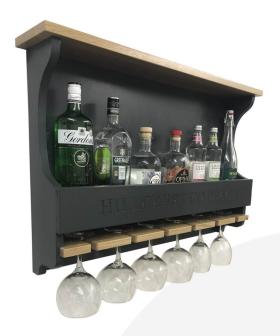

# AMBERLEY GREY SHAKER STYLE PERSONALISED 6 GLASS DRINKS RACK 812X141X528

**SKU:** BRWOAK812141528AG **£196.88 Excl. VAT** 

- FREE Engraving make it truly yours
- Shaker Style timeless & classic look
- Cotswold Amberley Grey cool anthracite look
- Sustainable oak great ecological credentials
- 6 glasses & 8 bottles plenty of capacity
- Sturdy oak top shelf greater capacity
- Wall mounted Convenient positioning

# **AMBERLEY GREY SHAKER STYLE PERSONALISED 6 GLASS DRINKS RACK 812X141X528**

Our Cotswold Amberley Grey Shaker Style Personalised 6 Glass Drinks Rack is a beautiful addition to your home. We manufacture it with sustainably sourced materials so you can be sure of its great ecological credentials.

A sturdy shelf will secure your bottles below which is a solid oak rack to hang your glasses. On the top sits a solid oak shelf for books or ornaments or perhaps even more bottles. The drinks rack comes complete with fixings for the wall.

### A wine rack with incredible capacity

Supporting 6 large glasses and containing at least 8 good sized bottles this Amberley Grey wall mounted rack is as practical as it is beautiful.

If your after something a little more compact then the <u>Amberley Grey Shaker Style Personalised 4 Glass Drinks</u> Rack 572x141x528 maybe just what you're after.

What it holds Beer & Wine Bottles. Beer & Wine Glasses

**Wood** Oak

**Capacity** 6 Glasses, 8 Bottles

MADE IN UK

Finish Painted