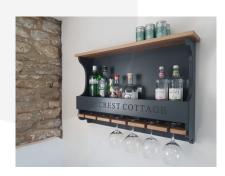

# AMBERLEY GREY SHAKER STYLE PERSONALISED 6 GLASS DRINKS RACK 812X141X528

**SKU:** BRWOAK812141528AG **£196.88 Excl. VAT** 

- FREE Engraving make it truly yours
- Shaker Style timeless & classic look
- Cotswold Amberley Grey cool anthracite look
- Sustainable oak great ecological credentials
- 6 glasses & 8 bottles plenty of capacity
- Sturdy oak top shelf greater capacity
- Wall mounted Convenient positioning

# **AMBERLEY GREY SHAKER STYLE PERSONALISED 6 GLASS DRINKS RACK 812X141X528**

Our Cotswold Amberley Grey Shaker Style Personalised 6 Glass Drinks Rack is a beautiful addition to your home. We manufacture it with sustainably sourced materials so you can be sure of its great ecological credentials.

A sturdy shelf will secure your bottles below which is a solid oak rack to hang your glasses. On the top sits a solid oak shelf for books or ornaments or perhaps even more bottles. The drinks rack comes complete with fixings for the wall.

## **Cotswold & Shaker Style Amberley Grey Wine Rack**

The Shaker style is a timeless one and this shaker wall rack will stand its test. We combine this with the elegance of our Cotswold surroundings where all our designs are inspired from.

#### A Customised Wine rack for that personal touch

We offer free personalisation. We don't limit the characters however do bare in mind the more characters the smaller the font. You can customise it to whatever your poison. Be it a *Gin and Tonic* or *Wine Time* or maybe even your family or household name. This personalisation makes it the perfect homemaking or wedding gift.