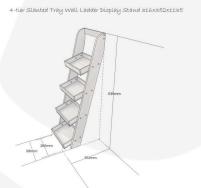

## **ADDITIONAL INFORMATION**

**Dimensions**  $316 \times 352 \times 1135 \text{ mm}$ 

**Assembly** Pre-assembled, Self Assembly (Flat Pack)

**Mobility** Static

**Number of Tiers** 4-Tiers

Wood Pine, Redwood

**Colour** Amberley Grey

**What it holds** Kitchen Fare, Merchandise

**Location** Floor Standing, On the Wall

**Compartments** 4 Compartments

**Finish** Painted