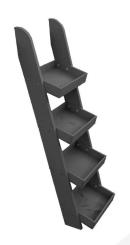

## AMBERLEY GREY SLIM 4-TIER SLANTED TRAY WALL LADDER DISPLAY STAND 316X352X1135

**SKU:** DSLN-3163521135AG

£155.43 Excl. VAT

- Against the wall or free standing versatile
- Great range of colours choose your style
- Robust build for everyday use
- Slim design perfect for filling space
- Slanted trays maximising footprint

## AMBERLEY GREY SLIM 4-TIER SLANTED TRAY WALL LADDER DISPLAY STAND 316X352X1135

This Amberley Grey Slim 4-tier slanted tray wall ladder display stand offers style and functionality. It is great for the home and ideal as a retail display stand.

The frame is made from solid pine which supports 4 of our <u>rustic boxes 280x210x53</u>. This unique versatile design offers strength and durability with the classic look and feel of wood. It comes in a great range of colours.

In the home its slim design ideally lends itself for those smaller spaces, corners, and narrow hallways.

In a retail environment it maximises use of invaluable floor space. The angled box trays offer optimum display viewing. Furthermore 2 of these rustic wall ladder display stands placed back to back offer a great free standing option.