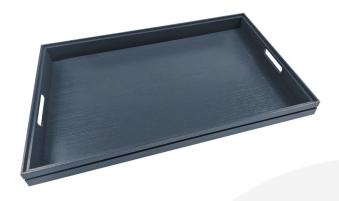

## BURFORD RIB HANDLE TRAY B1/1 40MM AMBERLEY GREY

**SKU:** BORH-B1/1-40-AG **£106.55 Excl. VAT** 

- Dimensions: 636x398x40
- Highest quality finish for high end presentation
- Part of the Modular Hospitality Trolley System
- Stackable ideal for display
- Solid oak very robust for continuous use
- Ribbed finish for a look with character

## **B1/1 RIBBED AMBERLEY GREY OAK TROLLEY STACKER HANDLE TRAY 40MM**

The B1/1 Ribbed Amberley Grey Oak Trolley Stacker Handle Tray 636x398x40 is high quality stand alone ribbed oak cut out handle tray. Built from 13mm sustainable oak this is not a only a beautiful but very robust product. It is beautifully finished in Amberley Grey with a ribbed stylish design.

There is an optional B1/1 Lid available. Made from clear acrylic it offers the contents protection and maintains its display functionality.

This tray is part of the Modular Hospitality Trolley System and is stackable within the range.

## **ADDITIONAL INFORMATION**

**Dimensions**  $636 \times 398 \times 40 \text{ mm}$ 

**Wood** Oak

**Colour** Amberley Grey

**Compartments** 1 Compartment

Finish Painted

**Options & Features** Ribbed Styling