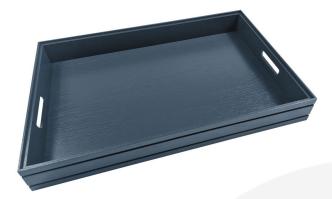

## BURFORD RIB HANDLE TRAY B1/1 80MM AMBERLEY GREY

**SKU:** BORH-B1/1-80-AG **£123.85 Excl. VAT** 

- Dimensions: 636x398x80mm
- Highest quality finish for high end presentation
- Part of the Modular Hospitality Trolley System
- Stackable ideal for display
- Solid oak very robust for continuous use
- Ribbed finish for a look with character

## **B1/1 RIBBED AMBERLEY GREY OAK TROLLEY STACKER HANDLE TRAY 80MM**

The B1/1 Ribbed Amberley Grey Oak Trolley Stacker Handle Tray 636x398x80 is high quality stand alone ribbed oak cut out handle tray. Built from 13mm sustainable oak this is not only a beautiful but very robust product. It is beautifully finished in Amberley Grey with a double ribbed stylish design.

There is an optional <u>B1/1 Lid</u> available. Made from clear acrylic it offers the contents protection and maintains its display functionality.

This tray is part of the <u>Modular Hospitality Trolley System</u> and is stackable within the range.