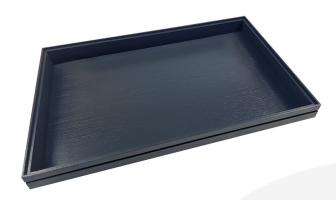

## **B1/1 RIBBED AMBERLEY GREY OAK TROLLEY STACKER TRAY 636X398X40**

The B1/1 Ribbed Amberley Grey Oak Trolley Stacker Tray 636x398x40 is high quality stand alone ribbed oak tray. Built from 12mm sustainable oak, this is not only a beautiful but very robust product. It is beautifully finished in classic black with a ribbed stylish design.

There is an optional <u>B1/1 Lid</u> available. Made from clear acrylic it offers the contents protection and maintains its display functionality.

This box is part of the Modular Hospitality Trolley System and is stackable within the range.