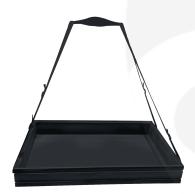

## **B1/1 RIBBED BLACK OAK USHERETTE TRAY 636X396X80**

The B1/1 Ribbed Black Oak Usherette Tray 636x396x80 is high quality stand alone ribbed Usherette Tray. We manufacture the tray from 13mm sustainable oak so this is not a only a beautiful but very robust product. It is beautifully finished in classic black with a double ribbed stylish design. Easy to adjust straps allow for a comfortable fit for all sizes.

## **ADDITIONAL INFORMATION**

Weight 2.85 kg

**Dimensions**  $636 \times 396 \times 80 \text{ mm}$ 

**Wood** Oak

**Colour** Black

Options & Features Adjustable Straps, Ribbed Styling

**Compartments** 1 Compartment