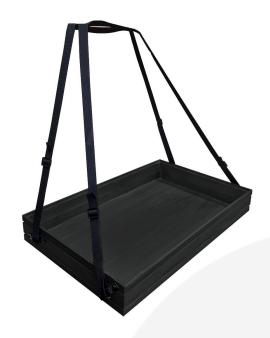

## **B1/1 RIBBED BLACK OAK USHERETTE TRAY 636X396X80**

The B1/1 Ribbed Black Oak Usherette Tray 636x396x80 is high quality stand alone ribbed Usherette Tray. We manufacture the tray from 13mm sustainable oak so this is not a only a beautiful but very robust product. It is beautifully finished in classic black with a double ribbed stylish design. Easy to adjust straps allow for a comfortable fit for all sizes.

This wooden B1/1 Usherette Tray is part of the <u>Modular Hospitality Trolley System</u> so it works very well with a wider range.

## **ADDITIONAL INFORMATION**

Weight 2.85 kg

**Dimensions**  $636 \times 396 \times 80 \text{ mm}$ 

**Wood** Oak

**Colour** Black

Options & Features Adjustable Straps, Ribbed Styling

**Compartments** 1 Compartment