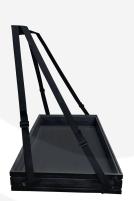

## **B1/1 RIBBED BLACK OAK USHERETTE TRAY 636X396X80**

The B1/1 Ribbed Black Oak Usherette Tray 636x396x80 is high quality stand alone ribbed Usherette Tray. We manufacture the tray from 13mm sustainable oak so this is not a only a beautiful but very robust product. It is beautifully finished in classic black with a double ribbed stylish design. Easy to adjust straps allow for a comfortable fit for all sizes.

## **ADDITIONAL INFORMATION**

Weight 2.85 kg

**Dimensions**  $636 \times 396 \times 80 \text{ mm}$ 

**Wood** Oak

**Colour** Black

Options & Features Adjustable Straps, Ribbed Styling

**Compartments** 1 Compartment