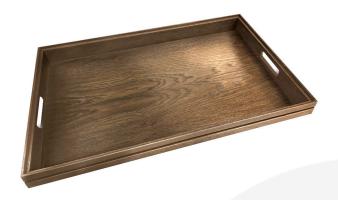

## BURFORD RIB HANDLE TRAY B1/1 40MM DARK BROWN

**SKU:** BORH-B1/1-40-DB **£106.55 Excl. VAT** 

- Dimensions: 636x398x40mm
- Highest quality finish for high end presentation
- Part of the Modular Hospitality Trolley System
- Stackable ideal for display
- Solid oak very robust for continuous use
- Ribbed finish for a look with character

## **B1/1 RIBBED DARK BROWN OAK TROLLEY STACKER HANDLE TRAY 40MM**

The B1/1 Ribbed Dark Brown Oak Trolley Stacker Handle Tray 636x398x40 is high quality stand alone ribbed oak cut out handle tray. Built from 13mm sustainable oak this is not a only a beautiful but very robust product. It is beautifully finished in lacquered Dark Brown oak with a ribbed stylish design.

There is an optional <u>B1/1 Lid</u> available. Made from clear acrylic it offers the contents protection and maintains its display functionality.

This tray is part of the Modular Hospitality Trolley System and is stackable within the range.

## **ADDITIONAL INFORMATION**

**Dimensions**  $636 \times 398 \times 40 \text{ mm}$ 

**Wood** Oak

**Colour** Dark Brown

**Compartments** 1 Compartment

Finish Painted

**Options & Features** Ribbed Styling