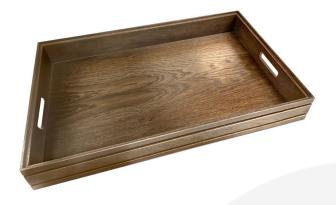

## BURFORD RIB HANDLE TRAY B1/1 80MM DARK BROWN

**SKU:** BORH-B1/1-80-DB **£123.85 Excl. VAT** 

- Dimensions: 636x398x80mm
- Highest quality finish for high end presentation
- Part of the Modular Hospitality Trolley System
- Stackable ideal for display
- Solid oak very robust for continuous use
- Ribbed finish for a look with character

## **B1/1 RIBBED DARK BROWN OAK TROLLEY STACKER HANDLE TRAY 80MM**

The B1/1 Ribbed Dark Brown Oak Trolley Stacker Handle Tray 636x398x80 is high quality stand alone ribbed oak cut out handle tray. Built from 13mm sustainable oak this is not only a beautiful but very robust product. It is beautifully finished in classic Dark Brown with a double ribbed stylish design.

There is an optional <u>B1/1 Lid</u> available. Made from clear acrylic it offers the contents protection and maintains its display functionality.

This tray is part of the Modular Hospitality Trolley System and is stackable within the range.

## **ADDITIONAL INFORMATION**

**Dimensions**  $636 \times 398 \times 80 \text{ mm}$ 

**Wood** Oak

**Colour** Dark Brown

**Options & Features** Ribbed Styling

**Compartments** 1 Compartment

**Finish** Painted