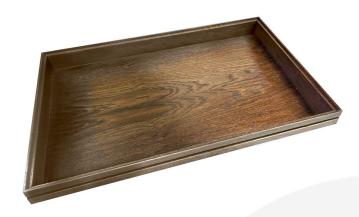

## BURFORD RIB BOX B1/1 40MM DARK BROWN

**SKU:** BOR-B1/1-40-DB **£98.05 Excl. VAT** 

- Highest quality finish for high end presentation
- Part of the Modular Hospitality Trolley System
- Stackable ideal for display
- Solid oak very robust for continuous use
- Ribbed finish for a look with character

## **B1/1 RIBBED DARK BROWN OAK TROLLEY STACKER TRAY 636X398X40**

The B1/1 Ribbed Dark Brown Oak Trolley Stacker Tray 636x398x40 is high quality stand alone ribbed oak tray. Built from 12mm sustainable oak, this is not only a beautiful but very robust product. It is beautifully finished in classic black with a ribbed stylish design.