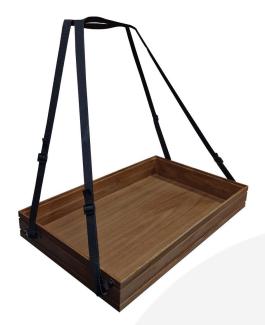

## **B1/1 RIBBED DARK BROWN OAK USHERETTE TRAY 636X396X80**

The B1/1 Ribbed Dark Brown Oak Usherette Tray 636x396x80 is high quality stand alone ribbed Usherette Tray. We manufacture the tray from 13mm sustainable oak so this is not a only a beautiful but very robust product. It is beautifully finished in lacquered dark brown oak with a double ribbed stylish design. Easy to adjust straps allow for a comfortable fit for all sizes.

This wooden B1/1 Usherette Tray is part of the <u>Modular Hospitality Trolley System</u> so it works very well with a wider range.