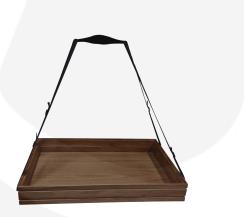

## **B1/1 RIBBED DARK BROWN OAK USHERETTE TRAY 636X396X80**

The B1/1 Ribbed Dark Brown Oak Usherette Tray 636x396x80 is high quality stand alone ribbed Usherette Tray. We manufacture the tray from 13mm sustainable oak so this is not a only a beautiful but very robust product. It is beautifully finished in lacquered dark brown oak with a double ribbed stylish design. Easy to adjust straps allow for a comfortable fit for all sizes.