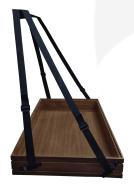

## **B1/1 RIBBED DARK BROWN OAK USHERETTE TRAY 636X396X80**

The B1/1 Ribbed Dark Brown Oak Usherette Tray 636x396x80 is high quality stand alone ribbed Usherette Tray. We manufacture the tray from 13mm sustainable oak so this is not a only a beautiful but very robust product. It is beautifully finished in lacquered dark brown oak with a double ribbed stylish design. Easy to adjust straps allow for a comfortable fit for all sizes.