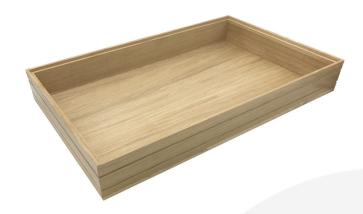

## **B1/1 RIBBED NATURAL OAK TROLLEY STACKER BOX 636X398X80**

The B1/1 Ribbed Lacquered Natural Oak Trolley Stacker Box 636x398x80 is high quality stand alone ribbed oak box. Built from 12mm sustainable oak, this is not only a beautiful but very robust product. It is beautifully finished in a food grade lacquer with a double ribbed stylish design.

There is an optional B1/1 Box Lid available. Made from clear acrylic it offers the contents protection and maintains its display functionality.

This box is part of the Modular Hospitality Trolley System and is stackable within the range. The range includes

## ADDITIONAL INFORMATION

**Dimensions**  $636 \times 398 \times 80 \text{ mm}$ 

**Wood** Oak

Finish Lacquered

**Buffet Size** B1/1 ( $\propto$  GN1/1)

**Handle** None

**Compartments** 1 Compartment

**Options & Features** Ribbed Styling

**Colour** Natural