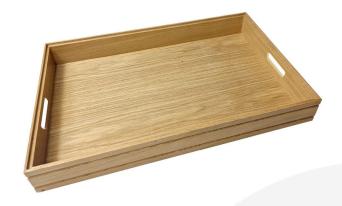

## BURFORD RIB HANDLE TRAY B1/1 80MM NATURAL

**SKU:** BORH-B1/1-80-NA **£123.85 Excl. VAT** 

- Dimensions: 636x398x80mm
- Highest quality finish for high end presentation
- Part of the Modular Hospitality Trolley System
- Stackable ideal for display
- Solid oak very robust for continuous use
- Ribbed finish for a look with character

## **B1/1 RIBBED NATURAL OAK TROLLEY STACKER HANDLE TRAY 80MM**

The B1/1 Ribbed Natural Oak Trolley Stacker Handle Tray 636x398x80 is high quality stand alone ribbed oak cut out handle tray. Built from 13mm sustainable oak this is not a only a beautiful but very robust product. It is beautifully finished in lacquered natural oak with a double ribbed stylish design.

There is an optional B1/1 Lid available. Made from clear acrylic it offers the contents protection and maintains its display functionality.

This tray is part of the Modular Hospitality Trolley System and is stackable within the range.