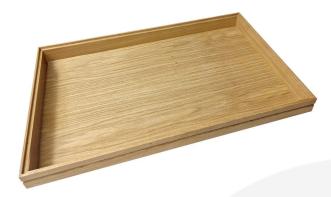

## BURFORD RIB BOX B1/1 40MM NATURAL

**SKU:** BOR-B1/1-40-NA **£98.05 Excl. VAT** 

- Highest quality finish for high end presentation
- Part of the Modular Hospitality Trolley System
- Stackable ideal for display
- Solid oak very robust for continuous use
- Ribbed finish for a look with character

## **B1/1 RIBBED NATURAL OAK TROLLEY STACKER TRAY 636X398X40**

The B1/1 Ribbed Natural Oak Trolley Stacker Tray 636x398x40 is high quality stand alone ribbed oak tray. Built from 12mm sustainable oak, this is not only a beautiful but very robust product. It is beautifully finished in classic black with a ribbed stylish design.

There is an optional <u>B1/1 Lid</u> available. Made from clear acrylic it offers the contents protection and maintains its display functionality.

This box is part of the <u>Modular Hospitality Trolley System</u> and is stackable within the range.

## **ADDITIONAL INFORMATION**

| Dimensions                    | 636 × 398 × 40 mm |
|-------------------------------|-------------------|
| Wood                          | Oak               |
| Colour                        | Natural           |
| <b>Options &amp; Features</b> | Ribbed Styling    |
| Compartments                  | 1 Compartment     |
| Finish                        | Painted           |