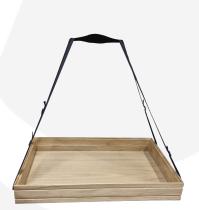

## **B1/1 RIBBED NATURAL OAK USHERETTE TRAY 636X396X80**

The B1/1 Ribbed Natural Oak Usherette Tray 636x396x80 is high quality stand alone ribbed Usherette Tray. We manufacture the tray from 13mm sustainable oak so this is not a only a beautiful but very robust product. It is beautifully finished in lacquered oak with a double ribbed stylish design. Easy to adjust straps allow for a comfortable fit for all sizes.