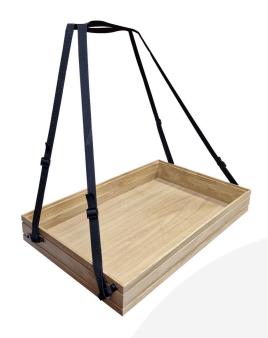

## BURFORD RIB HANDLE TRAY B1/1 80MM USHERETTE NATURAL

**SKU:** BORH-B1/1-80-USH-NA **£169.54 Excl. VAT** 

- Highest quality finish for high end presentation
- Adjustable straps to fit all sizes
- Part of the Modular Hospitality Trolley System
- Stackable easy storage
- Solid oak very robust for continuous use
- Ribbed finish for a look with character

## **B1/1 RIBBED NATURAL OAK USHERETTE TRAY 636X396X80**

The B1/1 Ribbed Natural Oak Usherette Tray 636x396x80 is high quality stand alone ribbed Usherette Tray. We manufacture the tray from 13mm sustainable oak so this is not a only a beautiful but very robust product. It is beautifully finished in lacquered oak with a double ribbed stylish design. Easy to adjust straps allow for a comfortable fit for all sizes.