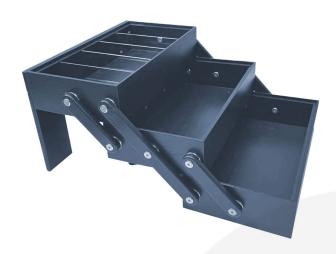

#### B1/3 AMBERLEY GREY OAK 3-TIER CANTILEVER BUFFET DISPLAY BOX 398X212X240

The B1/3 Amberley Grey Oak 3-Tier Cantilever Buffet Display Box 398x212x240 is high quality stand alone oak cantilever box. Built from 12mm sustainable oak this is not a only a beautiful but very robust product. It is beautifully finished in a food grade lacquer for a classic Natural Oak look. It is also available as a Black Oak 3-Tier Cantilever Display Box

Each tier has a transparent Perspex lid with a handy finger hole and the top tier is subdivided into 5 individual compartments with 4 clear Perspex dividers.

### **ADDITIONAL INFORMATION**

**Dimensions**  $398 \times 212 \times 240 \text{ mm}$ 

**Wood** Oak

**Colour** Amberley Grey

**Compartments** 7 Compartments

**Number of Tiers** 3-Tiers

Additional Material Perspex