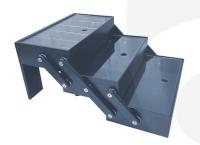

#### B1/3 AMBERLEY GREY OAK 3-TIER CANTILEVER BUFFET DISPLAY BOX 398X212X240

The B1/3 Amberley Grey Oak 3-Tier Cantilever Buffet Display Box 398x212x240 is high quality stand alone oak cantilever box. Built from 12mm sustainable oak this is not a only a beautiful but very robust product. It is beautifully finished in a food grade lacquer for a classic Natural Oak look. It is also available as a Black Oak 3-Tier Cantilever Display Box

Each tier has a transparent Perspex lid with a handy finger hole and the top tier is subdivided into 5 individual compartments with 4 clear Perspex dividers.

### **ADDITIONAL INFORMATION**

**Dimensions**  $398 \times 212 \times 240 \text{ mm}$ 

**Wood** Oak

**Colour** Amberley Grey

**Compartments** 7 Compartments

**Number of Tiers** 3-Tiers

Additional Material Perspex