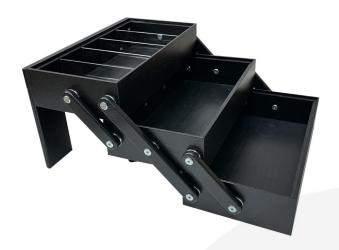

## **B1/3 BLACK OAK 3-TIER CANTILEVER BUFFET DISPLAY BOX 398X212X240**

The B1/3 Black Oak 3-Tier Cantilever Buffet Display Box 398x212x240 is high quality stand alone oak cantilever box. Built from 12mm sustainable oak this is not a only a beautiful but very robust product. It is beautifully finished in a classic black. It is also available as a **Natural Oak 3-Tier Cantilever Display Box** 

Each tier has a transparent Perspex lid with a handy finger hole and the top tier is subdivided into 5 individual compartments with 4 clear Perspex dividers.