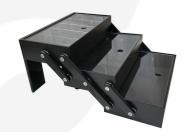

## **B1/3 BLACK OAK 3-TIER CANTILEVER BUFFET DISPLAY BOX 398X212X240**

The B1/3 Black Oak 3-Tier Cantilever Buffet Display Box 398x212x240 is high quality stand alone oak cantilever box. Built from 12mm sustainable oak this is not a only a beautiful but very robust product. It is beautifully finished in a classic black. It is also available as a **Natural Oak 3-Tier Cantilever Display Box** 

Each tier has a transparent Perspex lid with a handy finger hole and the top tier is subdivided into 5 individual compartments with 4 clear Perspex dividers.