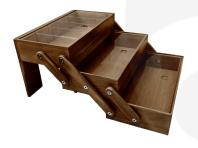

#### B1/3 DARK BROWN OAK 3-TIER CANTILEVER BUFFET DISPLAY BOX 398X212X240

The B1/3 Dark Brown Oak 3-Tier Cantilever Buffet Display Box 398x212x240 is high quality stand alone oak cantilever box. Built from 12mm sustainable oak this is not a only a beautiful but very robust product. It is beautifully finished in a food grade lacquer for a classic Natural Oak look. It is also available as a Black Oak 3-Tier Cantilever Display Box

Each tier has a transparent Perspex lid with a handy finger hole and the top tier is subdivided into 5 individual compartments with 4 clear Perspex dividers.

#### Other Uses for Cantilever Boxes

Often used as a cantilever tea chest it has also been know as a cantilever wooden sewing box. It is so versatile you might even use it as an oak cantilever tool box. Some have even used them as a cantilever bento box. Whatever you choose to use yours for it is certainly built to last.