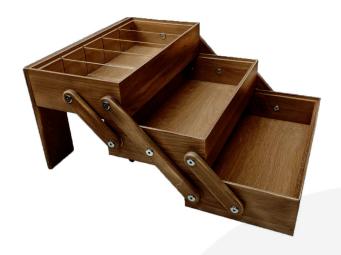

#### B1/3 DARK BROWN OAK 3-TIER CANTILEVER BUFFET DISPLAY BOX 398X212X240

The B1/3 Dark Brown Oak 3-Tier Cantilever Buffet Display Box 398x212x240 is high quality stand alone oak cantilever box. Built from 12mm sustainable oak this is not a only a beautiful but very robust product. It is beautifully finished in a food grade lacquer for a classic Natural Oak look. It is also available as a Black Oak 3-Tier Cantilever Display Box

Each tier has a transparent Perspex lid with a handy finger hole and the top tier is subdivided into 5 individual compartments with 4 clear Perspex dividers.

#### Other Uses for Cantilever Boxes

Often used as a cantilever tea chest it has also been know as a cantilever wooden sewing box. It is so versatile you might even use it as an oak cantilever tool box. Some have even used them as a cantilever bento box. Whatever you choose to use yours for it is certainly built to last.