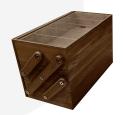

#### B1/3 DARK BROWN OAK 3-TIER CANTILEVER BUFFET DISPLAY BOX 398X212X240

The B1/3 Dark Brown Oak 3-Tier Cantilever Buffet Display Box 398x212x240 is high quality stand alone oak cantilever box. Built from 12mm sustainable oak this is not a only a beautiful but very robust product. It is beautifully finished in a food grade lacquer for a classic Natural Oak look. It is also available as a Black Oak 3-Tier Cantilever Display Box

Each tier has a transparent Perspex lid with a handy finger hole and the top tier is subdivided into 5 individual compartments with 4 clear Perspex dividers.