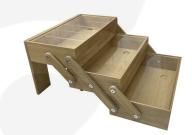

# BURFORD CANTILEVER DISPLAY BOX B1/3 NATURAL

**SKU:** CDB-B13-NA **£277.72 Excl. VAT** 

- Cantilever design fold down for storage or open up for display
- Highest quality finish for high end presentation
- Part of the <u>Modular Hospitality Trolley</u> <u>System</u>
- Solid oak very robust for continuous use

## **B1/3 NATURAL OAK 3-TIER CANTILEVER BUFFET DISPLAY BOX**

The B1/3 Natural Oak 3-Tier Cantilever Buffet Display Box 398x212x240 is high quality stand alone oak cantilever box. Built from 12mm sustainable oak this is not a only a beautiful but very robust product. It is beautifully finished in a food grade lacquer for a classic Natural Oak look. It is also available as a Black Oak 3-Tier Cantilever Display Box

Each tier has a transparent Perspex lid with a handy finger hole and the top tier is subdivided into 5 individual compartments with 4 clear Perspex dividers.