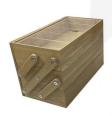

## **B1/3 NATURAL OAK 3-TIER CANTILEVER BUFFET DISPLAY BOX**

The B1/3 Natural Oak 3-Tier Cantilever Buffet Display Box 398x212x240 is high quality stand alone oak cantilever box. Built from 12mm sustainable oak this is not a only a beautiful but very robust product. It is beautifully finished in a food grade lacquer for a classic Natural Oak look. It is also available as a Black Oak 3-Tier Cantilever Display Box

### Other Uses for Cantilever Boxes

Often used as a cantilever tea chest it has also been know as a cantilever wooden sewing box. It is so versatile you might even use it as an oak cantilever tool box. Some have even used them as a cantilever bento box. Whatever you choose to use yours for it is certainly built to last.