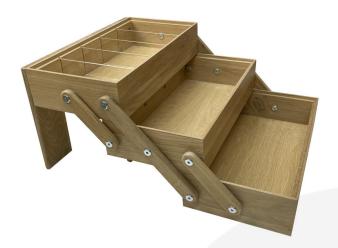

# BURFORD CANTILEVER DISPLAY BOX B1/3 NATURAL

**SKU:** CDB-B13-NA **£277.72 Excl. VAT** 

- Cantilever design fold down for storage or open up for display
- Highest quality finish for high end presentation
- Part of the <u>Modular Hospitality Trolley</u> <u>System</u>
- Solid oak very robust for continuous use

## **B1/3 NATURAL OAK 3-TIER CANTILEVER BUFFET DISPLAY BOX**

The B1/3 Natural Oak 3-Tier Cantilever Buffet Display Box 398x212x240 is high quality stand alone oak cantilever box. Built from 12mm sustainable oak this is not a only a beautiful but very robust product. It is beautifully finished in a food grade lacquer for a classic Natural Oak look. It is also available as a Black Oak 3-Tier Cantilever Display Box

Each tier has a transparent Perspex lid with a handy finger hole and the top tier is subdivided into 5 individual compartments with 4 clear Perspex dividers.