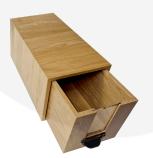

## BURFORD B1/3 NATURAL OAK BREAD BIN

**SKU:** BB-B13-NA **£277.72 Excl. VAT** 

- Designed to fit with the <u>modular Hospitality</u>
  <u>System</u> can also be used standalone
- B1/3 footprint 398 x 212 x 212mm
- Drawer with metal handle great capacity
- Acrylic window at the front view stored food easily
- Versatile, multi-purpose storage drawer
- Solid oak sturdy design for frequent use

## **BURFORD B1/3 NATURAL OAK BREAD BIN**

The B1/3 Natural Oak Bread Bin 398x212 x212mm has a natural lacquered finish with a wooden drawer, cup handle and transparent acrylic window to the front. It has been designed within our <u>Modular Hospitality Trolley System</u> to a B1/3 footprint. This means, like the boxes, whilst it can stand alone it also fits comfortably on our <u>Hospitality Trolleys</u>. It is the perfect addition to your buffet or banquet set up.