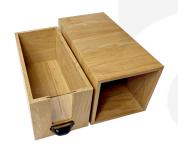

## BURFORD B1/3 NATURAL OAK BREAD BIN

**SKU:** BB-B13-NA **£277.72 Excl. VAT** 

- Designed to fit with the <u>modular Hospitality</u>
  <u>System</u> can also be used standalone
- B1/3 footprint 398 x 212 x 212mm
- Drawer with metal handle great capacity
- Acrylic window at the front view stored food easily
- Versatile, multi-purpose storage drawer
- Solid oak sturdy design for frequent use

## **BURFORD B1/3 NATURAL OAK BREAD BIN**

The B1/3 Natural Oak Bread Bin 398x212 x212mm has a natural lacquered finish with a wooden drawer, cup handle and transparent acrylic window to the front. It has been designed within our <u>Modular Hospitality Trolley System</u> to a B1/3 footprint. This means, like the boxes, whilst it can stand alone it also fits comfortably on our <u>Hospitality Trolleys</u>. It is the perfect addition to your buffet or banquet set up.