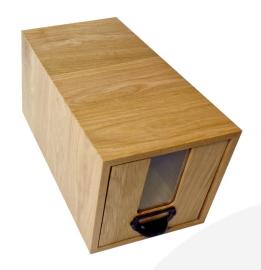

## BURFORD B1/3 NATURAL OAK BREAD BIN

**SKU:** BB-B13-NA **£277.72 Excl. VAT** 

- Designed to fit with the <u>modular Hospitality</u>
  <u>System</u> can also be used standalone
- B1/3 footprint 398 x 212 x 212mm
- Drawer with metal handle great capacity
- Acrylic window at the front view stored food easily
- Versatile, multi-purpose storage drawer
- Solid oak sturdy design for frequent use

## **BURFORD B1/3 NATURAL OAK BREAD BIN**

The B1/3 Natural Oak Bread Bin 398x212 x212mm has a natural lacquered finish with a wooden drawer, cup handle and transparent acrylic window to the front. It has been designed within our <u>Modular Hospitality Trolley System</u> to a B1/3 footprint. This means, like the boxes, whilst it can stand alone it also fits comfortably on our <u>Hospitality Trolleys</u>. It is the perfect addition to your buffet or banquet set up.