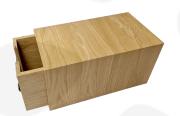

## BURFORD B1/3 NATURAL OAK BREAD BIN

**SKU:** BB-B13-NA **£277.72 Excl. VAT** 

- Designed to fit with the <u>modular Hospitality</u>
  <u>System</u> can also be used standalone
- B1/3 footprint 398 x 212 x 212mm
- Drawer with metal handle great capacity
- Acrylic window at the front view stored food easily
- Versatile, multi-purpose storage drawer
- Solid oak sturdy design for frequent use

## **BURFORD B1/3 NATURAL OAK BREAD BIN**

The B1/3 Natural Oak Bread Bin 398x212 x212mm has a natural lacquered finish with a wooden drawer, cup handle and transparent acrylic window to the front. It has been designed within our <u>Modular Hospitality Trolley System</u> to a B1/3 footprint. This means, like the boxes, whilst it can stand alone it also fits comfortably on our <u>Hospitality Trolleys</u>. It is the perfect addition to your buffet or banquet set up.