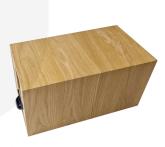

## **BURFORD B1/3 NATURAL OAK BREAD BIN**

The B1/3 Natural Oak Bread Bin 398x212 x212mm has a natural lacquered finish with a wooden drawer, cup handle and transparent acrylic window to the front. It has been designed within our <u>Modular Hospitality Trolley System</u> to a B1/3 footprint. This means, like the boxes, whilst it can stand alone it also fits comfortably on our <u>Hospitality Trolleys</u>. It is the perfect addition to your buffet or banquet set up.