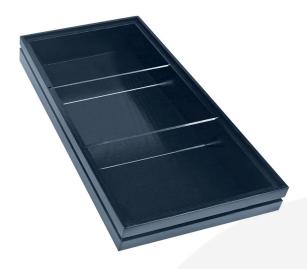

## B1/3 RIBBED AMBERLEY GREY OAK TROLLEY DOUBLE PARTITIONED STACKER BOX 398X212X40

The B1/3 Ribbed Lacquered Amberley Grey Oak Trolley Double Partitioned Stacker Box 398x212x40 is high quality stand alone ribbed oak box. Built from 12mm sustainable oak, this is not only a beautiful but very robust product. It is beautifully finished in a food grade lacquer with a double ribbed stylish design.

The Partitioned box has 2 clear acrylic partitions subdividing its content allowing you to hold multiple items separately.

There is an optional B1/3 Box Lid available. Made from clear acrylic it offers the contents protection and maintains its display functionality.