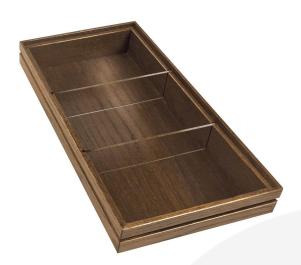

## **B1/3 RIBBED DARK BROWN OAK TROLLEY DOUBLE PARTITIONED STACKER BOX** 398X212X40

The B1/3 Ribbed Lacquered Dark Brown Oak Trolley Double Partitioned Stacker Box 398x212x40 is high quality stand alone ribbed oak box. Built from 12mm sustainable oak, this is not only a beautiful but very robust product. It is beautifully finished in a food grade lacquer with a double ribbed stylish design.

The Partitioned box has 2 clear acrylic partitions subdividing its content allowing you to hold multiple items separately.

There is an optional B1/3 Box Lid available. Made from clear acrylic it offers the contents protection and maintains its display functionality.