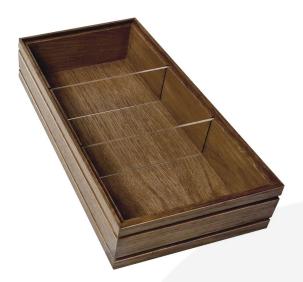

## BURFORD RIB BOX B1/3 80MM DARK BROWN 2 DIVIDERS

**SKU:** BOR-B1/3-80-DB-DS2 **£69.65 Excl. VAT** 

- Dimensions: 398x212x80
- Highest quality finish for high end presentation
- Part of the <u>Modular Hospitality Trolley</u> <u>System</u>
- Stackable ideal for display
- Solid oak very robust for continuous use
- Ribbed finish for a look with character

## **B1/3 RIBBED DARK BROWN OAK TROLLEY DOUBLE PARTITIONED STACKER BOX** 398X212X80

The B1/3 Ribbed Lacquered Dark Brown Oak Trolley Double Partitioned Stacker Box 398x212x80 is high quality stand alone ribbed oak box. Built from 12mm sustainable oak, this is not only a beautiful but very robust product. It is beautifully finished in a food grade lacquer with a double ribbed stylish design.

The Partitioned box has 2 clear acrylic partitions subdividing its content allowing you to hold multiple items separately.

There is an optional B1/3 Box Lid available. Made from clear acrylic it offers the contents protection and maintains its display functionality.