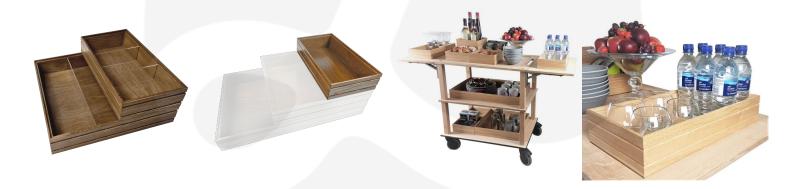

The Partitioned box has 2 clear acrylic partitions subdividing its content allowing you to hold multiple items separately.

There is an optional B1/3 Box Lid available. Made from clear acrylic it offers the contents protection and maintains its display functionality.

This box is part of the Modular Hospitality Trolley System and is stackable within the range. The range includes

- B1/6 Ribbed Lacquered Oak Box 212x199x80
- B1/3 Ribbed Lacquered Oak Partitioned Box 398x212x80 (this one)
- <u>B1/3 Ribbed Lacquered Oak Box 398x212x80</u>
- B2/3 Ribbed Lacquered Oak Box 424x398x80
- B1/1 Ribbed Lacquered Oak Box 636x398x80

These lacquered boxes are also available in a painted black range.