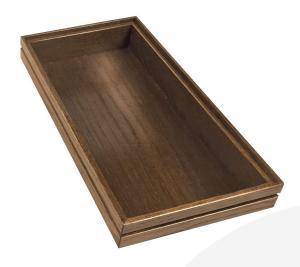

## BURFORD RIB BOX B1/3 40MM DARK BROWN

**SKU:** BOR-B1/3-40-DB **£52.85 Excl. VAT** 

- 398x212x40
- Highest quality finish for high end presentation
- Part of the <u>Modular Hospitality Trolley</u> <u>System</u>
- Stackable ideal for display
- · Solid oak very robust for continuous use
- Ribbed finish for a look with character

## **B1/3 RIBBED DARK BROWN OAK TROLLEY STACKER TRAY 398X212X40**

The B1/3 Ribbed Dark Brown Oak Trolley Stacker Tray 398x212x40 is high quality stand alone ribbed oak tray. This wooden small tray is built from 12mm sustainable oak so this is not only a beautiful but very robust product. It is beautifully finished in a classic black with a ribbed stylish design.