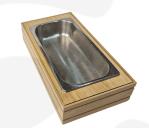

There is an optional <u>B1/3 Box Lid</u> available. Made from clear acrylic it offers the contents protection and maintains its display functionality.

Another accessory to the box is the B1/3 Lacquered Oak GN1/3 Riser which turns the box into a gastronorm display box