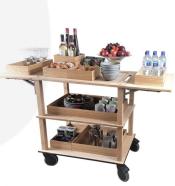

## BURFORD RIB BOX B1/3 80MM NATURAL

**SKU:** BOR-B1/3-80-NA **£58.67 Excl. VAT** 

- Dimensions: 398x212x80
- Highest quality finish for high end presentation
- Part of the <u>Modular Hospitality Trolley</u> <u>System</u>
- Stackable ideal for display
- Solid oak very robust for continuous use
- Ribbed finish for a look with character

## **B1/3 RIBBED NATURAL OAK TROLLEY STACKER BOX 398X212X80**

The B1/3 Ribbed Lacquered Natural Oak Trolley Stacker Box 398x212x80 is high quality stand alone ribbed oak box. Built from 12mm sustainable oak this is not only a beautiful but very robust product. It is beautifully finished in a food grade lacquer with a double ribbed stylish design.

This part of the Modular Hospitality Trolley System and is stackable within the range. The range includes

- B1/6 Ribbed Lacquered Oak Box 212x199x80
- <u>B1/3 Ribbed Lacquered Oak Partitioned Box 398x212x80</u>
- B1/3 Ribbed Lacquered Oak Box 398x212x80 (this one)
- B2/3 Ribbed Lacquered Oak Box 424x398x80
- B1/1 Ribbed Lacquered Oak Box 636x398x80