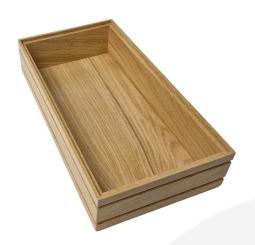

## BURFORD RIB BOX B1/3 80MM NATURAL

**SKU:** BOR-B1/3-80-NA **£58.67 Excl. VAT** 

- Dimensions: 398x212x80
- Highest quality finish for high end presentation
- Part of the <u>Modular Hospitality Trolley</u> <u>System</u>
- Stackable ideal for display
- Solid oak very robust for continuous use
- Ribbed finish for a look with character

## **B1/3 RIBBED NATURAL OAK TROLLEY STACKER BOX 398X212X80**

The B1/3 Ribbed Lacquered Natural Oak Trolley Stacker Box 398x212x80 is high quality stand alone ribbed oak box. Built from 12mm sustainable oak this is not only a beautiful but very robust product. It is beautifully finished in a food grade lacquer with a double ribbed stylish design.