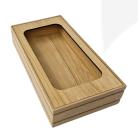

There is an optional <u>B1/3 Box Lid</u> available. Made from clear acrylic it offers the contents protection and maintains its display functionality.

Another accessory to the box is the B1/3 Lacquered Oak GN1/3 Riser which turns the box into a gastronorm display box