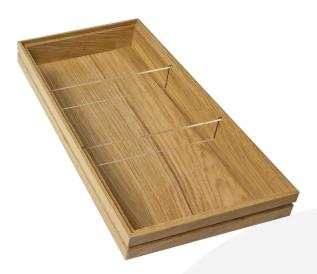

## **B1/3 RIBBED NATURAL OAK TROLLEY DOUBLE PARTITIONED STACKER BOX 398X212X40**

The B1/3 Ribbed Lacquered Natural Oak Trolley Double Partitioned Stacker Box 398x212x40 is high quality stand alone ribbed oak box. Built from 12mm sustainable oak this is not only a beautiful but very robust product. It is beautifully finished in a food grade lacquer with a double ribbed stylish design.

The Partitioned box has 2 clear acrylic partitions subdividing its content allowing you to hold multiple items separately.

There is an optional B1/3 Box Lid available. Made from clear acrylic it offers the contents protection and maintains its display functionality.