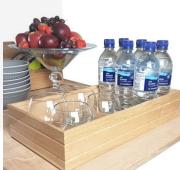

## **B1/3 RIBBED NATURAL OAK TROLLEY DOUBLE PARTITIONED STACKER BOX 398X212X80**

The B1/3 Ribbed Lacquered Natural Oak Trolley Double Partitioned Stacker Box 398x212x80 is high quality stand alone ribbed oak box. Built from 12mm sustainable oak, this is not only a beautiful but very robust product. It is beautifully finished in a food grade lacquer with a double ribbed stylish design.

The Partitioned box has 2 clear acrylic partitions subdividing its content allowing you to hold multiple items separately.

There is an optional B1/3 Box Lid available. Made from clear acrylic it offers the contents protection and maintains its display functionality.