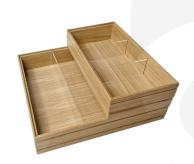

## **B1/3 RIBBED NATURAL OAK TROLLEY DOUBLE PARTITIONED STACKER BOX 398X212X80**

The B1/3 Ribbed Lacquered Natural Oak Trolley Double Partitioned Stacker Box 398x212x80 is high quality stand alone ribbed oak box. Built from 12mm sustainable oak, this is not only a beautiful but very robust product. It is beautifully finished in a food grade lacquer with a double ribbed stylish design.

The Partitioned box has 2 clear acrylic partitions subdividing its content allowing you to hold multiple items separately.

There is an optional B1/3 Box Lid available. Made from clear acrylic it offers the contents protection and maintains its display functionality.

This box is part of the Modular Hospitality Trolley System and is stackable within the range. The range includes

- B1/6 Ribbed Lacquered Oak Box 212x199x80
- B1/3 Ribbed Lacquered Oak Partitioned Box 398x212x80 (this one)
- B1/3 Ribbed Lacquered Oak Box 398x212x80
- B2/3 Ribbed Lacquered Oak Box 424x398x80
- B1/1 Ribbed Lacquered Oak Box 636x398x80