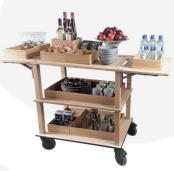

This box is part of the Modular Hospitality Trolley System and is stackable within the range. The range includes

- B1/6 Ribbed Lacquered Oak Box 212x199x80
- B1/3 Ribbed Lacquered Oak Partitioned Box 398x212x80 (this one)
- B1/3 Ribbed Lacquered Oak Box 398x212x80
- B2/3 Ribbed Lacquered Oak Box 424x398x80
- B1/1 Ribbed Lacquered Oak Box 636x398x80