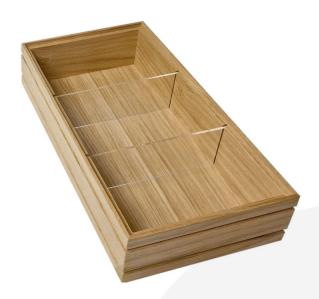

## **B1/3 RIBBED NATURAL OAK TROLLEY DOUBLE PARTITIONED STACKER BOX 398X212X80**

The B1/3 Ribbed Lacquered Natural Oak Trolley Double Partitioned Stacker Box 398x212x80 is high quality stand alone ribbed oak box. Built from 12mm sustainable oak, this is not only a beautiful but very robust product. It is beautifully finished in a food grade lacquer with a double ribbed stylish design.

The Partitioned box has 2 clear acrylic partitions subdividing its content allowing you to hold multiple items separately.

There is an optional B1/3 Box Lid available. Made from clear acrylic it offers the contents protection and maintains its display functionality.