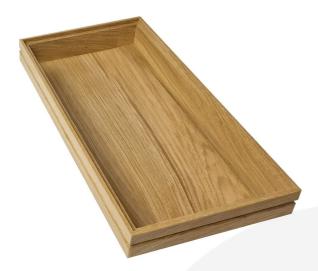

## BURFORD RIB BOX B1/3 40MM NATURAL

**SKU:** BOR-B1/3-40-NA **£49.86 Excl. VAT** 

- 398x212x40
- Highest quality finish for high end presentation
- Part of the <u>Modular Hospitality Trolley</u> <u>System</u>
- Stackable ideal for display
- Solid oak very robust for continuous use
- · Ribbed finish for a look with character

## **B1/3 RIBBED NATURAL OAK TROLLEY STACKER TRAY 398X212X40**

The B1/3 Ribbed Natural Oak Trolley Stacker Tray 398x212x40 is high quality stand alone ribbed oak tray. This wooden small tray is built from 12mm sustainable oak so this is not only a beautiful but very robust product. It is beautifully finished in a classic black with a ribbed stylish design.