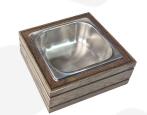

There is an optional B1/6 Box Lid available. Made from clear acrylic it offers the contents protection and maintains its display functionality.

There is also an optional Gastronorm Insert which slots into the top creating a great buffet display container for gastronorms.