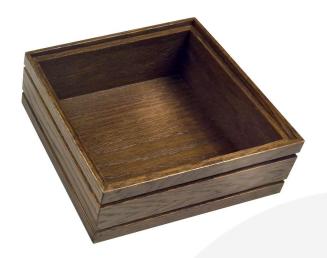

## BURFORD RIB BOX B1/6 80MM DARK BROWN

**SKU:** BOR-B1/6-80-DB **£42.38 Excl. VAT** 

- Dimensions: 212x199x80
- Highest quality finish for high end presentation
- Part of the <u>Modular Hospitality Trolley</u> <u>System</u>
- Stackable ideal for display
- Solid oak very robust for continuous use
- Ribbed finish for a look with character

## **B1/6 RIBBED DARK BROWN OAK TROLLEY STACKER BOX 212X199X80**

The B1/6 Ribbed Lacquered Dark Brown Oak Trolley Stacker Box 212x199x80 is high quality stand alone ribbed oak box. Built from 12mm sustainable oak this is not a only a beautiful but very robust product. It is beautifully finished in a food grade oil with a double ribbed stylish design.