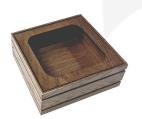

There is an optional B1/6 Box Lid available. Made from clear acrylic it offers the contents protection and maintains its display functionality.

There is also an optional Gastronorm Insert which slots into the top creating a great buffet display container for gastronorms.