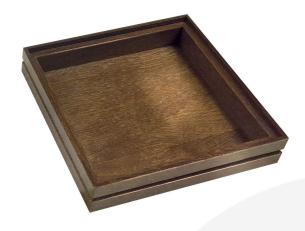

## BURFORD RIB BOX B1/6 40MM DARK BROWN

**SKU:** BOR-B1/6-40-DB **£36.25 Excl. VAT** 

- Dimensions: 212x198x40
- Highest quality finish for high end presentation
- Part of the <u>Modular Hospitality Trolley</u> <u>System</u>
- Stackable ideal for display
- Solid oak very robust for continuous use
- Ribbed finish for a look with character

## **B1/6 RIBBED DARK BROWN OAK TROLLEY STACKER TRAY 212X198X40**

The B1/6 Ribbed Dark Brown Oak Trolley Stacker Tray 212x198x40 is high quality stand alone ribbed oak tray. Built from 12mm sustainable oak, this is not only a beautiful but very robust product. It is beautifully finished in a classic black with a single ribbed stylish design.