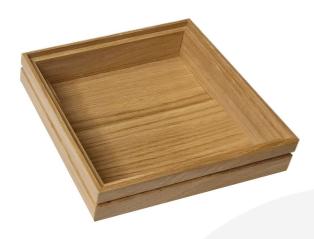

## BURFORD RIB BOX B1/6 40MM NATURAL

**SKU:** BOR-B1/6-40-NA **£36.25 Excl. VAT** 

- Dimensions: 212x198x40
- Highest quality finish for high end presentation
- Part of the <u>Modular Hospitality Trolley</u> <u>System</u>
- Stackable ideal for display
- · Solid oak very robust for continuous use
- Ribbed finish for a look with character

## **B1/6 RIBBED NATURAL OAK TROLLEY STACKER TRAY 212X198X40**

The B1/6 Ribbed Natural Oak Trolley Stacker Tray 212x198x40 is high quality stand alone ribbed oak tray. Built from 12mm sustainable oak, this is not only a beautiful but very robust product. It is beautifully finished in a classic black with a single ribbed stylish design.